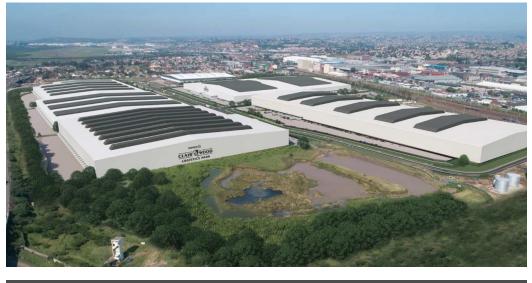

## CLAIRWOOD LOGISTICS PARK

Warehouses (10) POA Size from 25,000m² to 75,000m²

## Clairwood Logistics Park - Built to Tenant's Specifications - To Let

The brand new R4 billion Clairwood Logistics Park will set a new standard in prime A-grade logistics warehouses in Kwazulu-Natal. The development will ultimately comprise 358000sqm of A-grade warehousing space with large yards allowing for ease of movement of large trucks. A-grade logistics facilities in the Durban South Basin are almost non-existent. The Clairwood Logistics Park is not only the last flat land available for development but is located just 11km from the Durban Container Terminal and about 3.5km from the proposed Durban Dig Out Port.

Warehouses will be built to tenants' specifications. Rentals will be in the range...

## Features

- ✓ Logistics
- ✓ 13.5m to Eaves Height
- ✓ Fibre Optics
- ✓ 11km from Durban Port
- Environmentally Friendly

- 24 Hour Security
- ✓ Exposure onto M4 Highway
- ✓ High Tolerance Flooring
- ✓ Sprinkler Systems