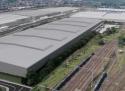

## CLAIRWOOD LOGISTICS PARK

Warehouses (10) POA Size from 25,000m² to 75,000m²

## Clairwood Logistics Park - Built to Tenant's Specifications - To Let

The brand new R4 billion Clairwood Logistics Park will set a new standard in prime A-grade logistics warehouses in Kwazulu-Natal. The development will ultimately comprise 358000sqm of A-grade warehousing space with large yards allowing for ease of movement of large trucks. A-grade logistics facilities in the Durban South Basin are almost non-existent. The Clairwood Logistics Park is not only the last flat land available for development but is located just 11km from the Durban Container Terminal and about 3.5km from the proposed Durban Dig Out Port.

Warehouses will be built to tenants' specifications. Rentals will be in the range...

## Features

- ✓ Logistics
- ✓ 13.5m to Eaves Height
- ✓ Fibre Optics
- ✓ 11km from Durban Port
- Environmentally Friendly

- 24 Hour Security
- ✓ Exposure onto M4 Highway
- ✓ High Tolerance Flooring
- ✓ Sprinkler Systems