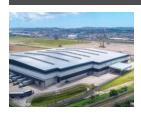

## CLAIRWOOD LOGISTICS PARK

Warehouses (10) POA Size from 25,000m² to 75,000m²

## Clairwood Logistics Park - Built to Tenant's Specifications - To Let

The brand new R4 billion Clairwood Logistics Park will set a new standard in prime A-grade logistics warehouses in Kwazulu-Natal. The development will ultimately comprise 358000sqm of A-grade warehousing space with large yards allowing for ease of movement of large trucks. A-grade logistics facilities in the Durban South Basin are almost non-existent. The Clairwood Logistics Park is not only the last flat land available for development but is located just 11km from the Durban Container Terminal and about 3.5km from the proposed Durban Dig Out Port.

Warehouses will be built to tenants' specifications. Rentals will be in the range...

## Features

- ✓ Logistics
- ✓ 13.5m to Eaves Height
- ✓ Fibre Optics
- ✓ 11km from Durban Port
- Environmentally Friendly

- 24 Hour Security
- ✓ Exposure onto M4 Highway
- ✓ High Tolerance Flooring
- ✓ Sprinkler Systems