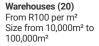

The 157ha precinct will one day be home to large distrobution centres between 10,000 square metres and 100,000 square metres with ground being broken early 2021.

Zoning - Light Industrial and Logistics Site Area - 157ha Net Platform area - 90ha Coverage - 60%