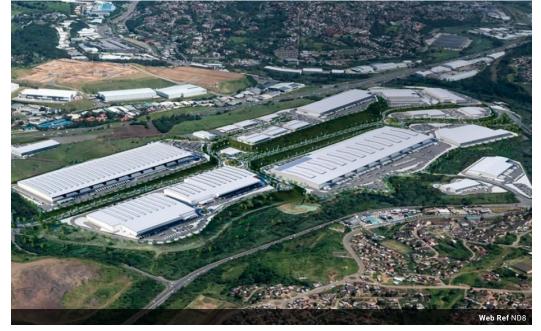

## The Brickworks

Warehousing & Logistics development Durban North

The Brickworks is a new, state of the art, warehousing and logistics development situated in the rapidly expanding northern corridor in the Greater Ethekwini Metropolitan. It boarders Riverhorse Valley and the N2 highway at the KwaMashu Interchange and is a stones throw away from Umhlanga.

The 157ha precinct will one day be home to large distrobution centres between 10,000 square metres and 100,000 square metres with ground being broken early 2021.

Zoning - Light Industrial and Logistics Site Area - 157ha Net Platform area - 90ha Coverage - 60%