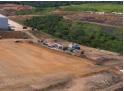

## Northfields Business Park

Warehouses (20) From R85 per m<sup>2</sup> Size from 2,000m<sup>2</sup> to 60,000m<sup>2</sup>

Logistics warehousing to let - New development, Glen Anil

## LOGISTICS WAREHOUSING

Northfield Business and Logistics Park is strategically located north of Durban in the Riverhorse precinct. The development offers exceptional opportunity for exposure onto the N2 along with easy access to major routes including the N2 and N3 highways. The planned "A Grade" business and logistics park is closely located to King Shaka International Airport and 18km to the Durban port. The park is being designed as a bespoke logistics hub where practical solutions to the unique requirements of logistics operators are imperative