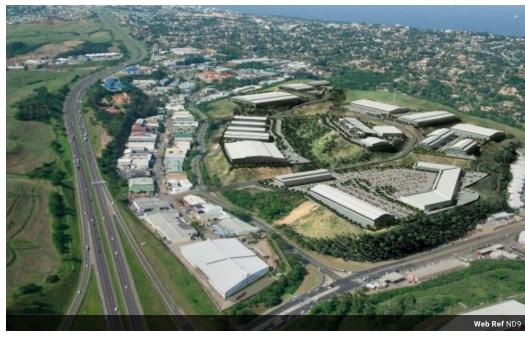

## Northfields Business Park

Warehouses (20) From R85 per m<sup>2</sup> Size from 2,000m<sup>2</sup> to 60,000m<sup>2</sup>

Logistics warehousing to let - New development, Glen Anil

## LOGISTICS WAREHOUSING

Northfield Business and Logistics Park is strategically located north of Durban in the Riverhorse precinct. The development offers exceptional opportunity for exposure onto the N2 along with easy access to major routes including the N2 and N3 highways. The planned "A Grade" business and logistics park is closely located to King Shaka International Airport and 18km to the Durban port. The park is being designed as a bespoke logistics hub where practical solutions to the unique requirements of logistics operators are imperative

## Features

- Strategically located north of Durban in close proximity to the King Shaka International Airport.
- A bespoke logistics hub, specifically designed for large distribution and logistics companies.
- Multi Units from 2 000sqm to large warehouses of 60 000sqm.
- ✓ Yard and site access specifically designed for truck ...
- Gate house with access control, perimeter fencing and 24 hour monitoring.
- Warehouses with 12m 15m eave height to allow for racking.
- Dock levellers with canopies designed to improve loading and offloading in all weather conditions.