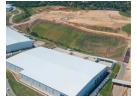

## Northfields Business Park

Warehouses (20) From R85 per m<sup>2</sup> Size from 2,000m<sup>2</sup> to 60,000m<sup>2</sup>

Logistics warehousing to let - New development, Glen Anil

## LOGISTICS WAREHOUSING

Northfield Business and Logistics Park is strategically located north of Durban in the Riverhorse precinct. The development offers exceptional opportunity for exposure onto the N2 along with easy access to major routes including the N2 and N3 highways. The planned "A Grade" business and logistics park is closely located to King Shaka International Airport and 18km to the Durban port. The park is being designed as a bespoke logistics hub where practical solutions to the unique requirements of logistics operators are imperative

## Features

- Strategically located north of Durban in close proximity to the King Shaka International Airport.
- A bespoke logistics hub, specifically designed for large distribution and logistics companies.
- Multi Units from 2 000sqm to large warehouses of 60 000sqm.
- ✓ Yard and site access specifically designed for truck ...
- Gate house with access control, perimeter fencing and 24 hour monitoring.
- Warehouses with 12m 15m eave height to allow for racking.
- Dock levellers with canopies designed to improve loading and offloading in all weather conditions.