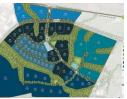

## North Point, Ballito

Warehouses (51) From R1,200 per m² Size from 1,800m² to 85,000m²

## Land For Sale - North Point Industrial Development, Ballito

North Point Ballito is a brand new, architecturally themed industrial and business development situated at the centre of one of Africa's fastest growing wealth areas. The development comprises of 51 serviced and platformed sites with opportunities to buy or develop to rent. The park is opposite Ballito's New Town Centre with great exposure onto the N2 and R102 Highways. The N2 Highway is accessed via the N2 Simbithi and Shaka's Head Interchanges and there is direct access north and southbound on the R102. The park is 15 minutes to King Shaka International Airport, 20 minutes to Umhlanga, 40 minutes to Durban Port and 90 minutes to...

## Features

- ✓ 51 serviced platforms accross 380,000sqm
- 24 hour surveillance and perimeter security monitoring
- ✓ Exceptional N2 and R102 visibility
- ✓ Engineered double lane road network
- A combination of land sales, turnkey developments and lease options are available
- Access to skilled and unskilled labour

- ✓ 14ha of green indigenous space
- ✓ Architectural consistency
- Upgraded road infrastructure
- ✓ Considered sidewalks and street lights
- ✓ Fibre-optic internet
- ✓ Excellent Public Transport Links
- ✓ 100 000 economically active consumers within 10km