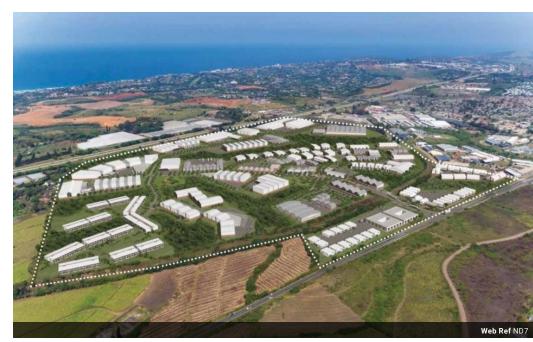

## North Point, Ballito

Warehouses (51) From R1,200 per m² Size from 1,800m² to 85,000m²

## Land For Sale - North Point Industrial Development, Ballito

North Point Ballito is a brand new, architecturally themed industrial and business development situated at the centre of one of Africa's fastest growing wealth areas. The development comprises of 51 serviced and platformed sites with opportunities to buy or develop to rent. The park is opposite Ballito's New Town Centre with great exposure onto the N2 and R102 Highways. The N2 Highway is accessed via the N2 Simbithi and Shaka's Head Interchanges and there is direct access north and southbound on the R102. The park is 15 minutes to King Shaka International Airport, 20 minutes to Umhlanga, 40 minutes to Durban Port and 90 minutes to...

## Features

- ✓ 51 serviced platforms accross 380,000sqm
- 24 hour surveillance and perimeter security monitoring
- ✓ Exceptional N2 and R102 visibility
- ✓ Engineered double lane road network
- A combination of land sales, turnkey developments and lease options are available
- Access to skilled and unskilled labour