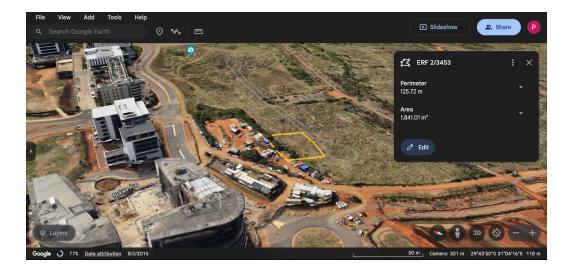

## 1 841m2 Vacant land available FOR SALE in Umhlanga Ridge, Umhlanga

Upside Properties is pleased to offer this potential income generator situated in the well-taken-care-of Umhlanga Ridge, Umhlanga.

Specifications:

- 1 841m2 (Land Size/Site Extent)
- 1 472.8m2 (Min floor area ratio)
- 11 967 (Bulk Size/Max floor area ratio) - R4 000 per bulk m2 (price) - 154.45 MSL (max height) - 80% (max coverage) - exceptional views of Umhlanga and the sea