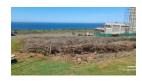

### 3 667m2 Vacant land available FOR SALE in Umhlanga Ridge

Upside Properties is pleased to offer this potential income generator situated in the well-taken-care-of Umhlanga Ridge, Umhlanga.

#### Specifications:

- 3 667m2 (site extent)
- 2 933.6 (min floor area ratio)
- 23 836 (Bulk Size/Max floor area ratio) R4 000 per bulk m2 (price) 154.45 MSL (max height)

- 80% (max coverage)
  exceptional views of Umhlanga and the sea
- easy access to the N2 and M4 highways
- situated close to shopping centres, restaurants, Busamed Gateway Private Hospital, Umhlanga Beach Promenade, and Umhlanga Lagoon Nature Reserve.
- situated in a managed precinct (Ridgeside Precinct 1) commercial mixed-use (dominant land use)