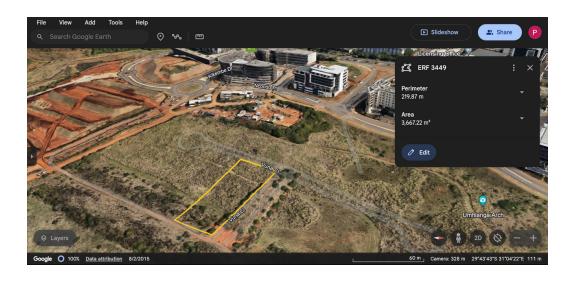

### 3 667m2 Vacant land available FOR SALE in Umhlanga Ridge

Upside Properties is pleased to offer this potential income generator situated in the well-taken-care-of Umhlanga Ridge, Umhlanga.

#### Specifications:

- 3 667m2 (site extent)
- 2 933.6 (min floor area ratio)
- 23 836 (Bulk Size/Max floor area ratio) R4 000 per bulk m2 (price) 154.45 MSL (max height)

- 80% (max coverage)
  exceptional views of Umhlanga and the sea
- easy access to the N2 and M4 highways
- situated close to shopping centres, restaurants, Busamed Gateway Private Hospital, Umhlanga Beach Promenade, and Umhlanga Lagoon Nature Reserve.
- situated in a managed precinct (Ridgeside Precinct 1) commercial mixed-use (dominant land use)