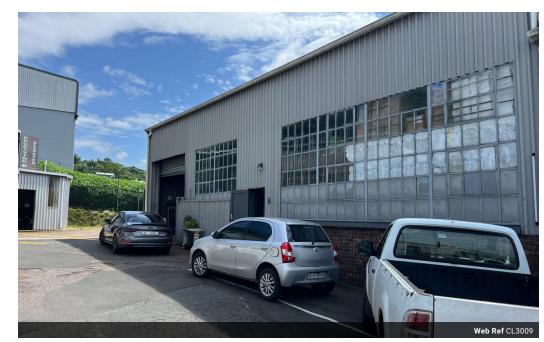

## 315sqm Mini Factory to let on Circuit Road, Westmead, Pinetown

Floor Area - 315sqm (205sqm Grd & 110sqm Mez) Monthly Rent - R22 000 + VAT - Secure Park

- 3 Phase power
- 1 Roller Door - Roof height 6m
- Large Mezzanine
- truck access
- Drive through Access

## Features

Zoning Industrial

Sizes Interior Exterior Floor Size Air Conditioning 315m<sup>2</sup> Yes Yes Security Power 3 Phase Yes