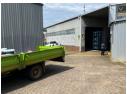

## 315sqm Mini Factory to let on Circuit Road, Westmead, Pinetown

Floor Area - 315sqm (205sqm Grd & 110sqm Mez) Monthly Rent - R22 000 + VAT - Secure Park

- 3 Phase power
- 1 Roller Door - Roof height 6m
- Large Mezzanine
- truck access
- Drive through Access