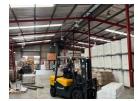

## 031 531 1103

11 Aubrey Drive Glenashley Durban 4051

Web Ref CL2838

R140,000 pm

Gross Monthly Rental R140,000 Excl. VAT

1700sqm Warehouse to let in Westmead

Property Specifications:

Floor Area - 1700sqm GLA Monthly Rent - R140 000.00 + VAT

- 3 Phase power
- Great exposure
- Multiple on grade doors
  Roof height 6m
  Security guard rooms
  Superlink truck access

- Drive through Access

Westmead forms part of the western suburbs of Durban. The industrial node borders many main roads including the N3 to Pietermaritzburg. The area is heavy industrial and includes many logistics companies who find the area to be convenient. The area has a large labour force.