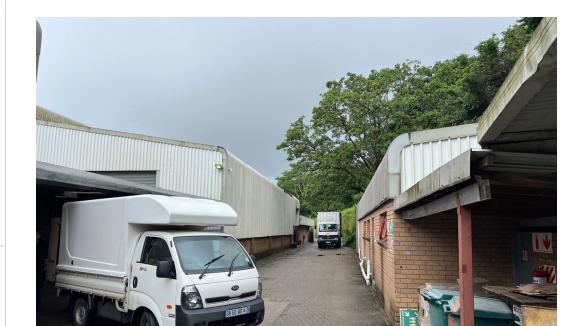

- 3 Phase power
- Great exposure
- Multiple on grade doors
  Roof height 6m
  Security guard rooms
  Superlink truck access

- Drive through Access

Westmead forms part of the western suburbs of Durban. The industrial node borders many main roads including the N3 to Pietermaritzburg. The area is heavy industrial and includes many logistics companies who find the area to be convenient. The area has a large labour force.