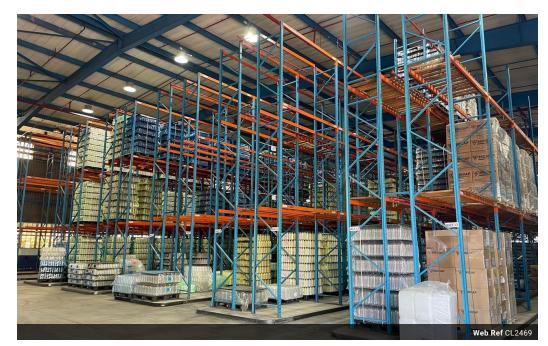

## 2781sqm Warehouse To Let in Westmead

We are pleased to offer you the details of the industrial warehouse to let in Westmead, Durban.

Property Specifications:

- 2781sqm
- R59/sqm
- Triple net lease (Expenses: Rates: R44 500.00; other expenses, if any, T.B.C)
- 3 Phase power Awaiting confirmation on amps
- Great exposure
- Dock levellers
- On-grade doors
- Racking for 2000 pallets (2.8m product height)
- In-line sprinklers