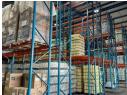

## 2781sqm Warehouse To Let in Westmead

We are pleased to offer you the details of the industrial warehouse to let in Westmead, Durban.

Property Specifications:

- 2781sqm
- R59/sqm
- Triple net lease (Expenses: Rates: R44 500.00; other expenses, if any, T.B.C)
- 3 Phase power Awaiting confirmation on amps
- Great exposure
- Dock levellers
- On-grade doors
- Racking for 2000 pallets (2.8m product height)
- In-line sprinklers