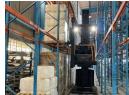

## 2781sqm Warehouse To Let in Westmead

We are pleased to offer you the details of the industrial warehouse to let in Westmead, Durban.

Property Specifications:

- 2781sqm
- R59/sqm
- Triple net lease (Expenses: Rates: R44 500.00; other expenses, if any, T.B.C)
- 3 Phase power Awaiting confirmation on amps
- Great exposure
- Dock levellers
- On-grade doors
- Racking for 2000 pallets (2.8m product height)
- In-line sprinklers