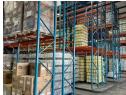

## 2781sqm Warehouse To Let in Westmead

We are pleased to offer you the details of the industrial warehouse to let in Westmead, Durban.

Property Specifications:

- 2781sqm
- R59/sqm
- Triple net lease (Expenses: Rates: R44 500.00; other expenses, if any, T.B.C)
- 3 Phase power Awaiting confirmation on amps
- Great exposure
- Dock levellers
- On-grade doors
- Racking for 2000 pallets (2.8m product height)
- In-line sprinklers