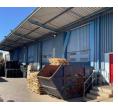

## 7751sqm Warehouse To Let in Westmead

We are pleased to offer you the details of the industrial warehouse to let in Westmead, Durban.

Property Specifications:

- 7751sqm GLA
- R55.15/m2 through rate
- Triple net lease (Expenses: Rates: R116803.00; other expenses, if any, T.B.C) 3 Phase power Approx 3MVA
- Great exposure
- Sprinkler system with tanks backed up by generator
- Racking for 2000 pallets (Product height 2.8m) - In-line sprinklers
- Tunnel with conveyer for pallets connecting the two warehouses
- Dock levellers
  Multiple on grade doors
  Roof height 7m to 11m in various parts of the warehouses