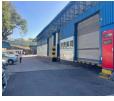

## 7751sqm Warehouse To Let in Westmead

We are pleased to offer you the details of the industrial warehouse to let in Westmead, Durban.

Property Specifications:

- 7751sqm GLA
- R55.15/m2 through rate
- Triple net lease (Expenses: Rates: R116803.00; other expenses, if any, T.B.C) 3 Phase power Approx 3MVA
- Great exposure
- Sprinkler system with tanks backed up by generator
- Racking for 2000 pallets (Product height 2.8m) - In-line sprinklers
- Tunnel with conveyer for pallets connecting the two warehouses
- Dock levellers
  Multiple on grade doors
  Roof height 7m to 11m in various parts of the warehouses