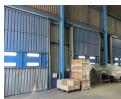

## 7751sqm Warehouse To Let in Westmead

We are pleased to offer you the details of the industrial warehouse to let in Westmead, Durban.

Property Specifications:

- 7751sqm GLA
- R55.15/m2 through rate
- Triple net lease (Expenses: Rates: R116803.00; other expenses, if any, T.B.C) 3 Phase power Approx 3MVA
- Great exposure
- Sprinkler system with tanks backed up by generator
- Racking for 2000 pallets (Product height 2.8m) - In-line sprinklers
- Tunnel with conveyer for pallets connecting the two warehouses
- Dock levellers
  Multiple on grade doors
  Roof height 7m to 11m in various parts of the warehouses