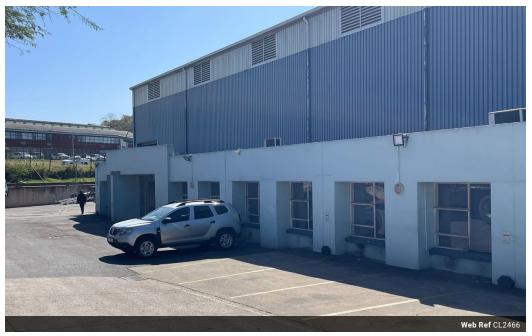

## 7751sqm Warehouse To Let in Westmead

We are pleased to offer you the details of the industrial warehouse to let in Westmead, Durban.

Property Specifications:

- 7751sqm GLA
- R55.15/m2 through rate
- Triple net lease (Expenses: Rates: R116803.00; other expenses, if any, T.B.C) 3 Phase power Approx 3MVA
- Great exposure
- Sprinkler system with tanks backed up by generator
- Racking for 2000 pallets (Product height 2.8m) - In-line sprinklers
- Tunnel with conveyer for pallets connecting the two warehouses
- Dock levellers
  Multiple on grade doors
  Roof height 7m to 11m in various parts of the warehouses