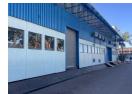

## 7751sqm Warehouse To Let in Westmead

We are pleased to offer you the details of the industrial warehouse to let in Westmead, Durban.

Property Specifications:

- 7751sqm GLA
- R55.15/m2 through rate
- Triple net lease (Expenses: Rates: R116803.00; other expenses, if any, T.B.C) 3 Phase power Approx 3MVA
- Great exposure
- Sprinkler system with tanks backed up by generator
- Racking for 2000 pallets (Product height 2.8m) - In-line sprinklers
- Tunnel with conveyer for pallets connecting the two warehouses
- Dock levellers
  Multiple on grade doors
  Roof height 7m to 11m in various parts of the warehouses