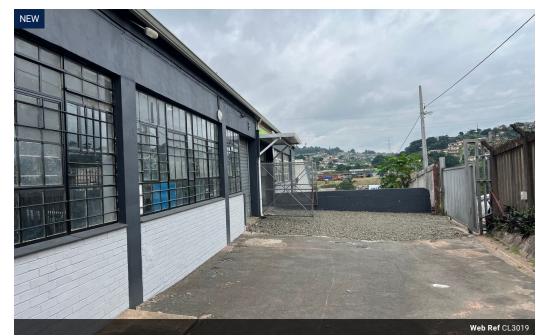

## 031 531 1103

11 Aubrey Drive Glenashley Durban 4051

R40,000 pm

Gross Monthly Rental R40,000 Excl. VAT

500sqm Factory/Warehouse with 400Amps to let in New Germany, Pinetown

Property Specifications:

Floor Area - 500sqm Yard Area - 180sqm Power Supply - 400Amps Monthly Rent - R40 000.00 + VAT Available Immediately 2 Roller Doors Newly renovated

New Germany forms part of the western suburbs of Durban. The node is east of Pinetown and accessed via the M19 from Umgeni Road in Durban. The node is known to be heavy industrial as a large supply of power can be found, it is accompanied with moderate rentals. The area is amongst many public transport stops and convenient amenities