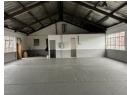

## 031 531 1103

11 Aubrey Drive Glenashley Durban 4051

R40,000 pm

Gross Monthly Rental R40,000 Excl. VAT

500sqm Factory/Warehouse with 400Amps to let in New Germany, Pinetown

Property Specifications:

Floor Area - 500sqm Yard Area - 180sqm Power Supply - 400Amps Monthly Rent - R40 000.00 + VAT Available Immediately 2 Roller Doors Newly renovated