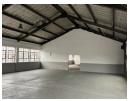

## 031 531 1103

11 Aubrey Drive Glenashley Durban 4051

R40,000 pm

Gross Monthly Rental R40,000 Excl. VAT

500sqm Factory/Warehouse with 400Amps to let in New Germany, Pinetown

Property Specifications:

Floor Area - 500sqm Yard Area - 180sqm Power Supply - 400Amps Monthly Rent - R40 000.00 + VAT Available Immediately 2 Roller Doors Newly renovated