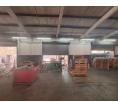

### 2815m2 Warehouse To Let in New Germany

Located in the industrial hub of New Germany, The Park is one of the largest fully secured industrial parks in the greater Durban area. With 24 hour access controlled security through five separate entrances, it offers Tenants a safe and secure environment and good road links to Durban's northern and southern industrial corridors.

Property Specifications:

- 2815m2 GLA Yard: 3379m2
- R66/m2
- 400 Amps - Three dock levelers
- Available 1 October 2024

New Germany forms part of the western suburbs of Durban. The node is east of Pinetown and accessed via the M19 from Umgeni Road in Durban. The node is known to be heavy industrial as a large supply of power can be found, it is accompanied with moderate rentals. The area is amongst many public transport stops and convenient amenities