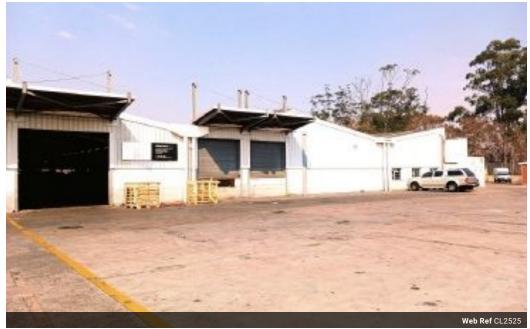

### 2815m2 Warehouse To Let in New Germany

Located in the industrial hub of New Germany, The Park is one of the largest fully secured industrial parks in the greater Durban area. With 24 hour access controlled security through five separate entrances, it offers Tenants a safe and secure environment and good road links to Durban's northern and southern industrial corridors.

Property Specifications:

- 2815m2 GLA Yard: 3379m2
- R66/m2
- 400 Amps - Three dock levelers
- Available 1 October 2024

New Germany forms part of the western suburbs of Durban. The node is east of Pinetown and accessed via the M19 from Umgeni Road in Durban. The node is known to be heavy industrial as a large supply of power can be found, it is accompanied with moderate rentals. The area is amongst many public transport stops and convenient amenities