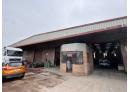

## 1250m2 Warehouse + 9250m2 Yard in Phoenix

We are pleased to offer you the details of the subject property listed in Phoenix, Durban.

Property Specifications:

- 1250m2 GLA
- 9250m2 Yard
- Ample power

Phoenix forms part of the Durban North Suburbs. The node is accessed via the M25 or the Phoenix Highway. The node is great for manufacturing as high power is found in the area. Also, the rentals are amongst the lowest in the northern suburbs making it a very attractive consideration. Many public transport routes exist in the area.