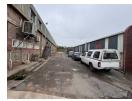

## 1250m2 Warehouse + 9250m2 Yard in Phoenix

We are pleased to offer you the details of the subject property listed in Phoenix, Durban.

Property Specifications:

- 1250m2 GLA
- 9250m2 Yard
- Ample power

Phoenix forms part of the Durban North Suburbs. The node is accessed via the M25 or the Phoenix Highway. The node is great for manufacturing as high power is found in the area. Also, the rentals are amongst the lowest in the northern suburbs making it a very attractive consideration. Many public transport routes exist in the area.