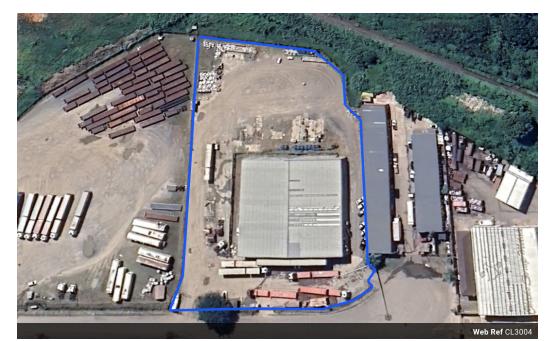

## 1250m2 Warehouse + 9250m2 Yard in Phoenix

We are pleased to offer you the details of the subject property listed in Phoenix, Durban.

Property Specifications:

- 1250m2 GLA
- 9250m2 Yard
- Ample power

Phoenix forms part of the Durban North Suburbs. The node is accessed via the M25 or the Phoenix Highway. The node is great for manufacturing as high power is found in the area. Also, the rentals are amongst the lowest in the northern suburbs making it a very attractive consideration. Many public transport routes exist in the area.