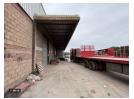

## 1250m2 Warehouse + 9250m2 Yard in Phoenix

We are pleased to offer you the details of the subject property listed in Phoenix, Durban.

Property Specifications:

- 1250m2 GLA
- 9250m2 Yard
- Ample power

Phoenix forms part of the Durban North Suburbs. The node is accessed via the M25 or the Phoenix Highway. The node is great for manufacturing as high power is found in the area. Also, the rentals are amongst the lowest in the northern suburbs making it a very attractive consideration. Many public transport routes exist in the area.