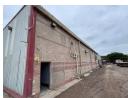

## 1250m2 Warehouse + 9250m2 Yard in Phoenix

We are pleased to offer you the details of the subject property listed in Phoenix, Durban.

Property Specifications:

- 1250m2 GLA
- 9250m2 Yard
- Ample power

Phoenix forms part of the Durban North Suburbs. The node is accessed via the M25 or the Phoenix Highway. The node is great for manufacturing as high power is found in the area. Also, the rentals are amongst the lowest in the northern suburbs making it a very attractive consideration. Many public transport routes exist in the area.