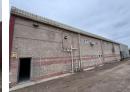

## 2500m2 Warehouse + 9250m2 Yard in Phoenix

We are pleased to offer you the details of the subject property listed in Phoenix, Durban.

Property Specifications:

Floor Area - 2500sqm @ R85/sqm Yard Area - 9250m2 @ R25/sqm Total Monthly Rent - R443,750.00 + VAT - Ample power

## Features

Zoning Industrial

 Interior
 Exterior
 Sizes

 Air Conditioning
 Yes
 Security
 Yes
 Floor Size
 2,500m²

 Power 3 Phase
 Yes