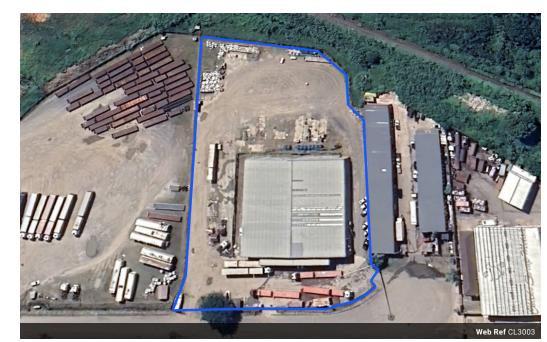

## 2500m2 Warehouse + 9250m2 Yard in Phoenix

We are pleased to offer you the details of the subject property listed in Phoenix, Durban.

Property Specifications:

Floor Area - 2500sqm @ R85/sqm Yard Area - 9250m2 @ R25/sqm Total Monthly Rent - R443,750.00 + VAT - Ample power

## Features

Zoning Industrial

 Interior
 Exterior
 Sizes

 Air Conditioning
 Yes
 Security
 Yes
 Floor Size
 2,500m²

 Power 3 Phase
 Yes