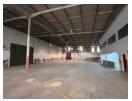

## 2500m2 Warehouse + 9250m2 Yard in Phoenix

We are pleased to offer you the details of the subject property listed in Phoenix, Durban.

Property Specifications:

Floor Area - 2500sqm @ R85/sqm Yard Area - 9250m2 @ R25/sqm Total Monthly Rent - R443,750.00 + VAT - Ample power

## Features

Zoning Industrial

 Interior
 Exterior
 Sizes

 Air Conditioning
 Yes
 Security
 Yes
 Floor Size
 2,500m²

 Power 3 Phase
 Yes