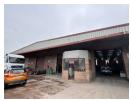

## 2500m2 Warehouse + 9250m2 Yard in Phoenix

We are pleased to offer you the details of the subject property listed in Phoenix, Durban.

Property Specifications:

Floor Area - 2500sqm @ R85/sqm Yard Area - 9250m2 @ R25/sqm Total Monthly Rent - R443,750.00 + VAT - Ample power

## Features

Zoning Industrial

 Interior
 Exterior
 Sizes

 Air Conditioning
 Yes
 Security
 Yes
 Floor Size
 2,500m²

 Power 3 Phase
 Yes