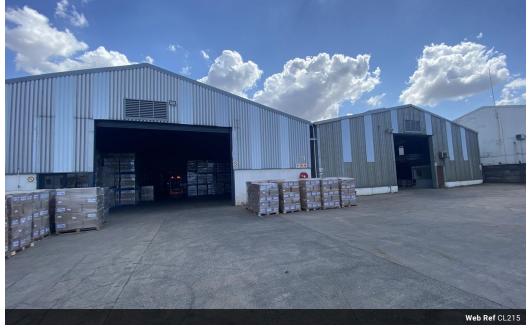

## 2832m2 Warehouse To Let in Phoenix

We are pleased to offer you the details of the subject property listed in Phoenix, Durban.

Property Specifications:

- 2832m2 Warehouse
- 2037m2 Yard
- Good height - Super link access

## Features

| Zoning        | Industrial |     |
|---------------|------------|-----|
| Interior      |            |     |
| Power 3 Phase |            | Yes |

Power 3 Phase

Sizes Floor Size

2.832m<sup>2</sup>