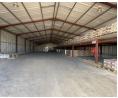

## 2832m2 Warehouse To Let in Phoenix

We are pleased to offer you the details of the subject property listed in Phoenix, Durban.

Property Specifications:

- 2832m2 Warehouse
- 2037m2 Yard
- Good height - Super link access

## Features

| Zoning        | Industrial |     |
|---------------|------------|-----|
| Interior      |            |     |
| Power 3 Phase |            | Yes |

Power 3 Phase

Sizes Floor Size

2.832m<sup>2</sup>