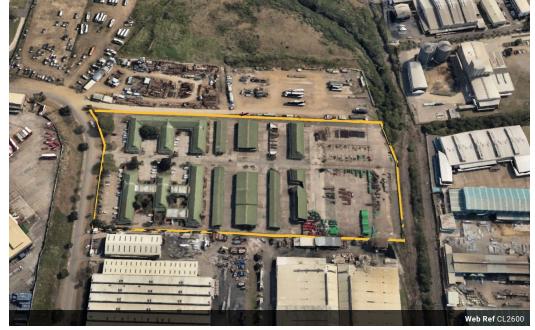

## 40,001 sqm Industrial Yard and Buildings to let in Phoenix

pside Properties is pleased to offer you the details of the subject property listed in Phoenix, Durban.

## Property Specifications:

- 40,001m2 Site Area (Concreted)
- Various Buildings (Can be demolished)
- Asking Rental POA - 3 Phase Power
- 3 Phase Power - Super Link Access
- Phoenix forms part of the Durban North Suburbs. The node is accessed via the M25 or the Phoenix Highway. The node is great for manufacturing as high power is found in the area. Also, the rentals are amongst the lowest in the northern suburbs making it a very attractive consideration. Many public transport routes exist in the area.