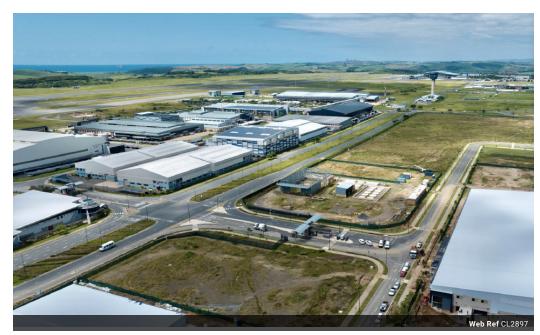

## 59 100m2 DEVELOPMENT LAND TO LET IN LA MERCY

Dube TradePort, located in Durban, South Africa, stands out as a key hub for trade, logistics, and investment, offering various advantages to businesses. Here are key benefits:

## **Features**

**Zoning** Industrial

**Interior** Power 3 Phase

Yes

**Sizes** Floor Size

59,100m<sup>2</sup>