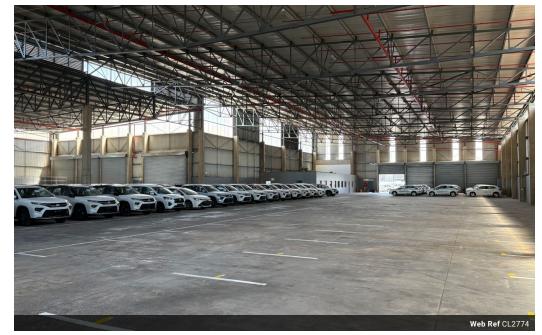

## Prime Industrial Property for Lease in Prospecton

Property Overview:
Location: Prospecton, Durban
GLA (Gross Lettable Area): 10,428 m² of warehousing and canopies
Yard Area: 6,100 m² of container hardstand + 4,400 m² of general hardstand
Rental: Through rate for warehouses, canopies, and yard

Spacious Warehousing: The property offers a total of 10,428 m² of warehousing and canopies, providing ample space for large-

## Features

Zoning Industrial

| Interior         |      | Sizes      |                      |
|------------------|------|------------|----------------------|
| Air Conditioning | Yes  | Floor Size | 10,428m <sup>2</sup> |
| Power 3 Phase    | Yes  | Land Size  | 20,928m <sup>2</sup> |
| Power Amps       | 1200 |            |                      |