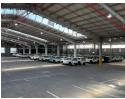

## Prime Industrial Property for Lease in Prospecton

Property Overview:
Location: Prospecton, Durban
GLA (Gross Lettable Area): 10,428 m² of warehousing and canopies
Yard Area: 6,100 m² of container hardstand + 4,400 m² of general hardstand
Rental: Through rate for warehouses, canopies, and yard

Spacious Warehousing: The property offers a total of 10,428 m² of warehousing and canopies, providing ample space for large-