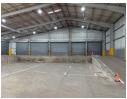

## Prime Industrial Property for Lease in Prospecton

Property Overview:
Location: Prospecton, Durban
GLA (Gross Lettable Area): 10,428 m² of warehousing and canopies
Yard Area: 6,100 m² of container hardstand + 4,400 m² of general hardstand
Rental: Through rate for warehouses, canopies, and yard

Spacious Warehousing: The property offers a total of 10,428 m² of warehousing and canopies, providing ample space for large-