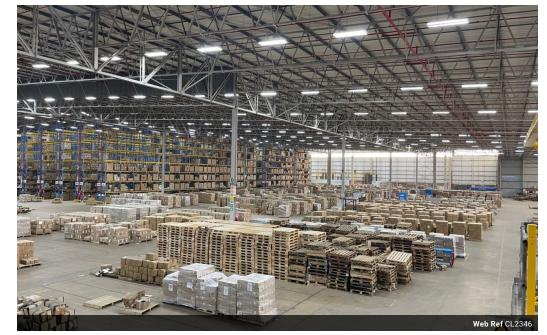

## 30 130sqm Warehouse To Let In Prospecton

Premier Distribution Facility with Exceptional Features

Introducing a spectacular distribution facility in the prime location of Prospecton. This exceptional property, boasting a massive 75,053 square meters, has been meticulously designed to meet the demands of modern industrial and logistics operations. Offering a combination of substantial warehouse space, well-appointed offices, and an array of unique features, this facility sets the standard for efficient and secure distribution.

# Property Features: - 30 130sqm GLA

- 29 910sqm Warehouse
- 220 Staff facilities
- 38 On-grade roller doors
- Cross-docking Covered loading at roller doors 5 500sqm Inbound yard 5 530sqm Outbound yard