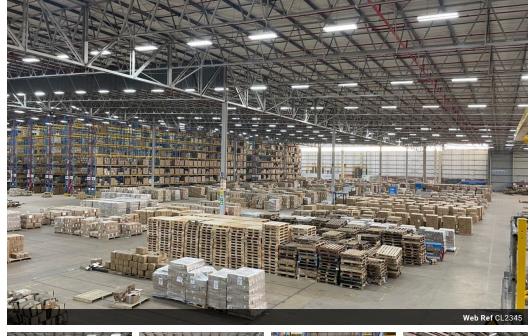

#### Description:

Introducing a spectacular distribution facility in the prime location of Prospecton. This exceptional property, boasting a massive 75,053 square meters, has been meticulously designed to meet the demands of modern industrial and logistics operations. Offering a combination of substantial warehouse space, well-appointed offices, and an array of unique features, this facility sets the standard for efficient and secure distribution.

- Property Features:
- 30 000sqm GLA
- 28 780sqm Warehouse
- 1220 Staff facilities
- 24 On-grade roller doors Covered loading at roller doors
  11 500sqm Yard
  105 Parking bays

- 26 200 Pallet positions
- Fully sprinklered with pumps and tanks and certified by ASIR