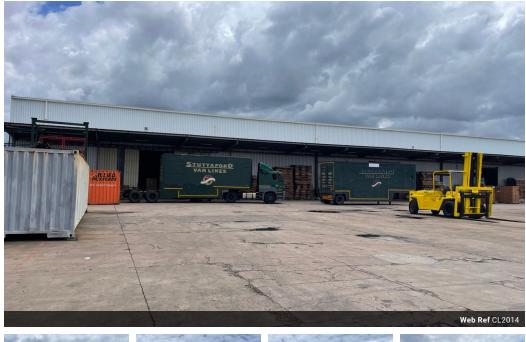

## 7000m2 Facility to Let with 14 000m2 Yard

The property is located in Prospecton Industrial, renowned for its thriving automotive sector, home to entities like Toyota and Hino. Major logistics players prefer Prospecton for its strategic position, facilitating smooth import and export operations over the years.

- Property specs: 7000m2 GLA
- 5000m2 Warehouse
- 12m Height to apex - Sprinkler system with tanks and pumps - Multiple roller doors
- 14 000m2 concreted yard capable to handle reach stackers

Yes

400