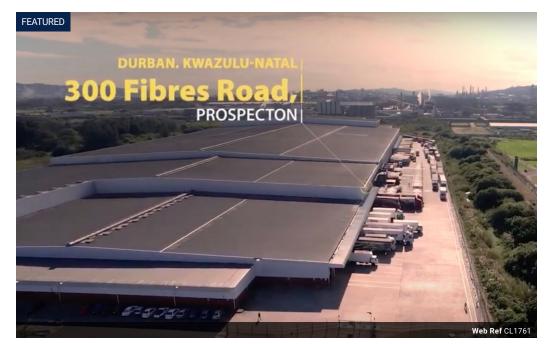

## POA

Premier Distribution Facility with Exceptional Features - Prospecton

Premier Distribution Facility with Exceptional Features

## Description:

Introducing a spectacular distribution facility in the prime location of Prospecton. This exceptional property, boasting a massive 75,053 square meters, has been meticulously designed to meet the demands of modern industrial and logistics operations. Offering a combination of substantial warehouse space, well-appointed offices, and an array of unique features, this facility sets the standard for efficient and secure distribution.

## Key Features:

Warehouse Space: A colossal 69,051 square meters of warehouse space provides ample room for storage, distribution, manufacturing, or any industrial application you require.

Office Accommodation: The property includes 1,483 square meters of office space, equipped with modern amenities, ensuring a