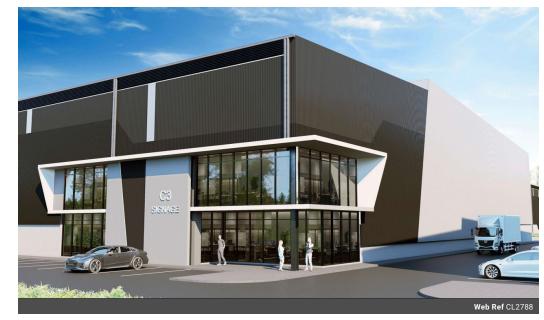

## 031 531 1103

11 Aubrey Drive Glenashley Durban 4051

R348,019 pm

Gross Monthly Rental R348,019 Excl. VAT

3,283sqm Warehouse Development to let in Farrier Business Park, Westown, Shongweni

## Property Specifications:

TOTAL FLOOR AREA - 3,283.2sqm
Warehouse - 2,701.1sqm
Ground Floor Office & Ablution - 152.9sqm
First Floor Office - 429.2sqm
Monthly Rent - R348,019.20 = R106/sqm (dependant on tenant's specs)
12m to Eaves Height
Super Link Access
Sprinkler Systems
Ample height for racking
Multiple Roller Doors
24 hour security