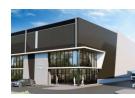

#### 3791sqm Warehouse Development to let at Farrier Business Park, Westown, Shongweni

Property Specifications:

TOTAL FLOOR AREA - 3790.8sqm Warehouse - 3201.4sqm Ground Floor Office & Ablution - 154.6sqm First Floor Office - 434.8sqm Monthly Rent - R401,824.80 = R106/sqm (dependant on tenant's specs) 12m to Eaves Height Super Link Access Sprinkler Systems Ample height for racking Multiple Roller Doors 24 hour security