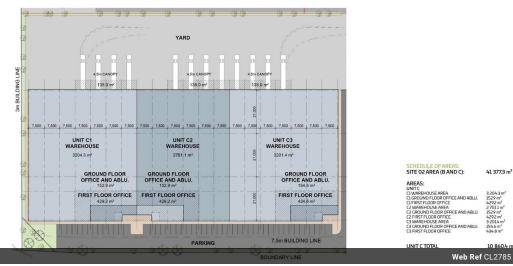

### PLAN - WAREHOUSE C

Sizes

Floor Size

41 377.3 m

#### 3791sqm Warehouse Development to let at Farrier Business Park, Westown, Shongweni

Property Specifications:

TOTAL FLOOR AREA - 3790.8sqm Warehouse - 3201.4sqm Ground Floor Office & Ablution - 154.6sqm First Floor Office - 434.8sqm Monthly Rent - R401,824.80 = R106/sqm (dependant on tenant's specs) 12m to Eaves Height Super Link Access Sprinkler Systems Ample height for racking Multiple Roller Doors 24 hour security