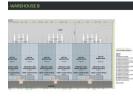

DESCRIPTION
Property Specifications:

TOTAL FLOOR AREA - 2559.3sqm
Warehouse - 2245.8sqm
Ground Floor Office & Ablution - 152.9sqm
First Floor Office - 160.6
Monthly Rent - R271,286 = R106/sqm (dependant on tenant's specs)
12m to Eaves Height
Super Link Access
Sprinkler Systems
Ample height for racking
Multiple Roller Doors
24 hour security