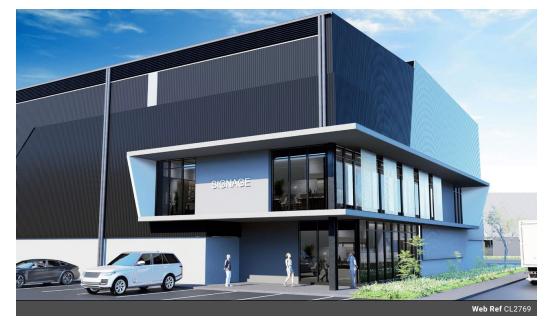

Matthew Hayter 082 569 1765 matt@upsideproperties.co.za

Contact Head Office

031 531 1103

11 Aubrey Drive Glenashley Durban 4051

R271,286 pm

Gross Monthly Rental R271,286 Excl. VAT

2559sqm Warehouse Development to let in Farrier Business Park, Westown, Shongweni

DESCRIPTION
Property Specifications:

TOTAL FLOOR AREA - 2559.3sqm
Warehouse - 2245.8sqm
Ground Floor Office & Ablution - 152.9sqm
First Floor Office - 160.6
Monthly Rent - R271,286 = R106/sqm (dependant on tenant's specs)
12m to Eaves Height
Super Link Access
Sprinkler Systems
Ample height for racking
Multiple Roller Doors
24 hour security