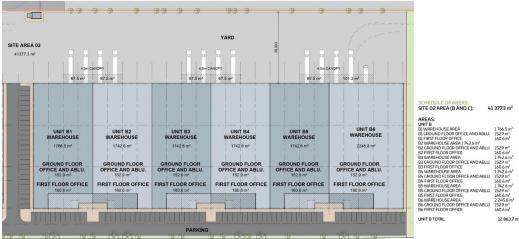

## **PLAN - WAREHOUSE B**

Web Ref CL2759

R217,936 pm

Gross Monthly Rental R217,936 Excl. VAT

2056sqm Warehouse Development For Sale in Farrier Business Park, Westown, Shongweni

## Property Specifications:

TOTAL FLOOR AREA - 2056sqm Warehouse - 1742.6sqm

Ground Floor Office & Ablution - 152.9sqm

First Floor Office - 160.6

Monthly Rent - R217,936 = R106/sqm (dependant on tenant's specs)

12m to Eaves Height Super Link Access Sprinkler Systems Ample height for racking Multiple Roller Doors 24 hour security

Farrier Business Park is logistics park forming part of the all new West Town development.

## Features

**Zoning** Industrial

| interior         |     | EXIEFIOR |     | Sizes      |                     |
|------------------|-----|----------|-----|------------|---------------------|
| Air Conditioning | Yes | Security | Yes | Floor Size | 2,056m <sup>2</sup> |
| Power 3 Phase    | Yes |          |     |            |                     |