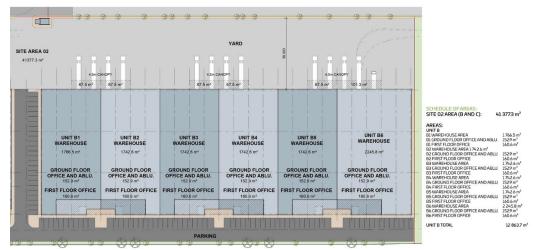

## **PLAN - WAREHOUSE B**

Web Ref CL2757

R217,883 pm

Gross Monthly Rental R217,883 Excl. VAT

2056sqm Warehouse Development in Farrier Business Park, Western, Shongweni

## Property Specifications:

TOTAL FLOOR AREA - 2055.5sqm Warehouse - 1742.6sqm

Ground Floor Office & Ablution - 152.9sqm

First Floor Office - 160.6

Monthly Rent - R217,883.00 = R106/sqm (dependant on tenant's specs)