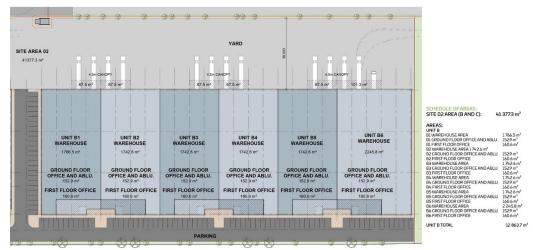

## **PLAN - WAREHOUSE B**

Web Ref CL2735

R217,936 pm

Gross Monthly Rental R217,936 Excl. VAT

2056sqm Warehouse Development To Let in Farrier Business Park, Westown, Shongweni.

2056sqm Warehouse Development To Let in Farrier Business Park, Westown, Shongweni.

Total Floor Area - 2056sqm

Warehouse - 1742.6

Ground Floor Office & Ablution - 152.9sqm

First Floor Office - 160.6

Asking Price - R28,785,400 = R14000/sqm (dependant on specifications)

12m to Eaves Height Super Link Access Sprinkler Systems Ample height for racking Multiple Roller Doors 24 hour security