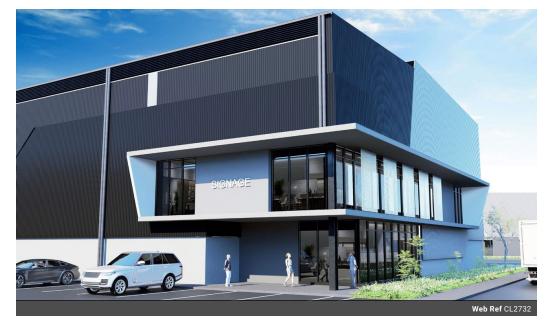

## 031 531 1103

11 Aubrey Drive Glenashley Durban 4051

R220,480 pm

Gross Monthly Rental R220,480 Excl. VAT

2080sqm Warehouse development to let in Farrier Business Park, Westown, Shongweni

2080sqm Warehouse development to let in Farrier Business Park, Westown, Shongweni.

Total Floor Area - 2080sqm Warehouse - 1766.5

Ground Floor Office & Ablution - 152.9sqm

First Floor Office - 160.6

Monthly Rent - R220,480 = R106/sqm (dependant on tenant's specs)

12m to Eaves Height Super Link Access Sprinkler Systems Ample height for racking Multiple Roller Doors 24 hour security

Farrier Business Park is logistics park forming part of the all new West Town development.

The N3 corridor, particularly the Shongweni region, has emerged as a key strategic area for industrial and commercial development with Westown positioned as the closest new industrial development node to the bustling Durhan Port. Its strategic