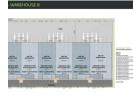

Total Floor Area - 2080sqm Warehouse - 1766.5

Ground Floor Office & Ablution - 152.9sqm

First Floor Office - 160.6

Monthly Rent - R220,480 = R106/sqm (dependant on tenant's specs)

12m to Eaves Height Super Link Access Sprinkler Systems Ample height for racking Multiple Roller Doors 24 hour security