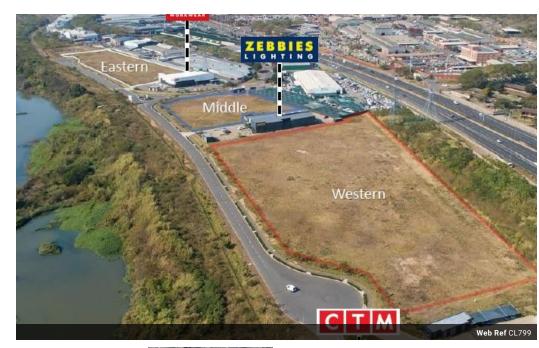

## 15 500sqm Land for Development to let in Umgeni, Durban

We are pleased to offer you the details of the subject property listed in Umgeni Deco and Lifestyle Park, Durban.

Property Specifications:

- Retail / Light Industrial to let Site Area 15 500sqm

- Purpose built to tenant's specifications To let from developer Rental dependant on tenant's specifications
- Exposure onto N2 highway and Springfield Interchange
- 3 Phase Power
- Super link access
- Secure Park
- Eastern Site 15 500sqm Middle Site 8900sqm
- Western Site 12 200sqm

## Features

Eastern Site **Building Name** Zoning Industrial

Interior Sizes

Air Conditioning Floor Size 15,500m<sup>2</sup> Yes Land Size 15,500m<sup>2</sup> Power 3 Phase Yes