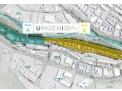

## 15 500sqm Land for Development to let in Umgeni, Durban

We are pleased to offer you the details of the subject property listed in Umgeni Deco and Lifestyle Park, Durban.

Property Specifications:

- Retail / Light Industrial to let Site Area 15 500sqm

- Purpose built to tenant's specifications To let from developer Rental dependant on tenant's specifications
- Exposure onto N2 highway and Springfield Interchange
- 3 Phase Power
- Super link access
- Secure Park
- Eastern Site 15 500sqm Middle Site 8900sqm
- Western Site 12 200sqm

## Features

Eastern Site **Building Name** Zoning Industrial

Interior Sizes

Air Conditioning Floor Size 15,500m<sup>2</sup> Yes Land Size 15,500m<sup>2</sup> Power 3 Phase Yes