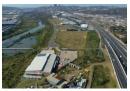

## 15 500sqm Land for Development to let in Umgeni, Durban

We are pleased to offer you the details of the subject property listed in Umgeni Deco and Lifestyle Park, Durban.

Property Specifications:

- Retail / Light Industrial to let Site Area 15 500sqm

- Purpose built to tenant's specifications To let from developer Rental dependant on tenant's specifications
- Exposure onto N2 highway and Springfield Interchange
- 3 Phase Power
- Super link access
- Secure Park
- Eastern Site 15 500sqm Middle Site 8900sqm
- Western Site 12 200sqm