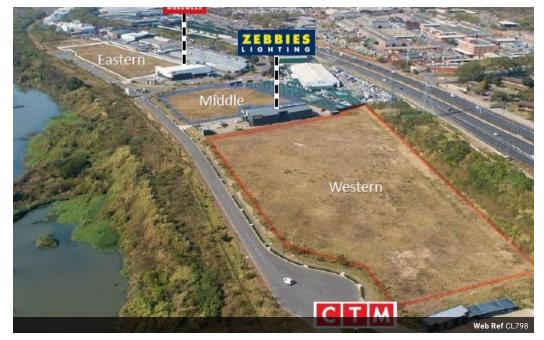

### 12 200sqm Land for Development to let in Umgeni, Durban

We are pleased to offer you the details of the subject property listed in Umgeni Deco and Lifestyle Park, Durban.

#### Property Specifications:

- Retail / Light Industrial to let Site Area 12 200sqm
- Purpose built to tenant's specifications
  To let from developer
  Rental dependant on tenant's specifications
- Exposure onto N2 highway and Springfield Interchange
- 3 Phase Power
- Super link access
- Secure Park
- Eastern Site 15 500sqm Middle Site 8900sqm
- Western Site 12 200sqm

#### Features

**Building Name** Zoning

Interior Air Conditioning Power 3 Phase

Sizes Floor Size Land Size

Western Site

Industrial

Yes

Yes

12,200m<sup>2</sup> . 12,200m<sup>2</sup>

https://www.upsideproperties.co.za