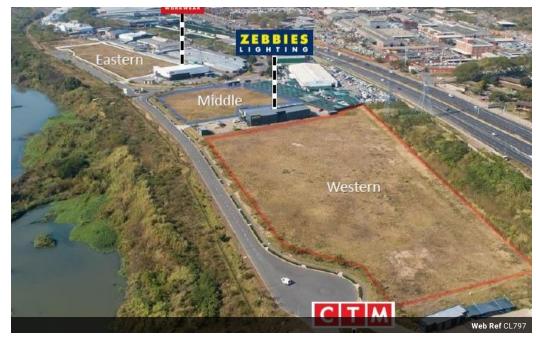

## 8900sqm Land for development to let in Umgeni, Durban

We are pleased to offer you the details of the subject property listed in Umgeni Deco and Lifestyle Park, Durban.

Property Specifications:

- Retail / Light Industrial to let Site Area 8900sqm

- Purpose built to tenant's specifications To let from developer Rental dependant on tenant's specifications
- Exposure onto N2 highway and Springfield Interchange
- 3 Phase Power
- Super link access
- Secure Park
- Eastern Site 15 500sqm Middle Site 8900sqm
- Western Site 12 200sqm