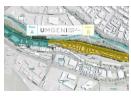

## 8900sqm Land for development to let in Umgeni, Durban

We are pleased to offer you the details of the subject property listed in Umgeni Deco and Lifestyle Park, Durban.

Property Specifications:

- Retail / Light Industrial to let Site Area 8900sqm

- Purpose built to tenant's specifications To let from developer Rental dependant on tenant's specifications
- Exposure onto N2 highway and Springfield Interchange
- 3 Phase Power
- Super link access
- Secure Park
- Eastern Site 15 500sqm Middle Site 8900sqm
- Western Site 12 200sqm