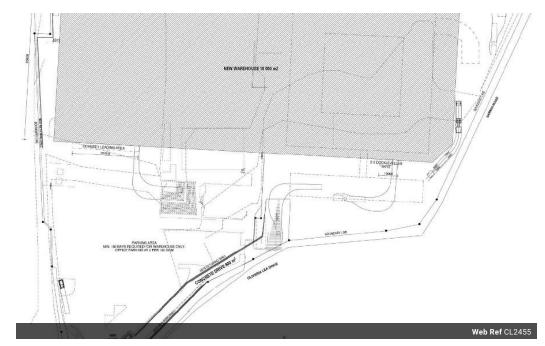

## 18 000sqm Warehouse Development To Let In Umbilo

18,000 m² Warehouse development to let in Umbilo.

Upside Properties is pleased to present a premier industrial development opportunity in Umbilo, Durban South.

Key features of the site include:

Warehouse Development: Size ranges from 3000msqm to 18000sqm of prime space for large-scale warehousing Container Depot: Planned capacity for 38 000sqm

Truck/Vehicle Staging: Ideal for managing and staging transportation fleets

## Features

**Zoning** Industrial

Interior

**Sizes** Floor Size

Power 3 Phase

Land Size

Yes

18,000m<sup>2</sup> 38.000m<sup>2</sup>