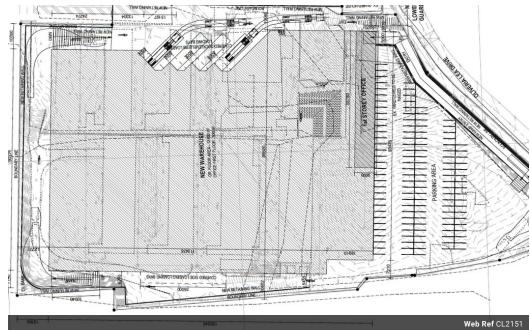

## 12 000m2 Warehouse Development In Umbilo

Upside Properties is thrilled to introduce a distinctive industrial development opportunity in Umbilo, Durban South.

Situated in Umbilo, just 2km from the Durban Port, this property enjoys excellent exposure along the R102, leading to Rossburgh Testing Grounds, Edwin Swales Drive, and the N2 freeway.

Offering versatile usage options such as:

- Warehouse development (Conceptual plans for 12 000m2 GLA however can be smaller) Container depot (Plans for a site to store +/- 1300 12m containers) Truck / vehicle staging

- Office/training campus

The site caters to various business needs. Its strategic location near the Durban Port minimizes transportation costs and simplifies logistics for importing and exporting goods.

## Features

Zoning Industrial

Interior Power 3 Phase Sizes Floor Size Land Size

12,000m<sup>2</sup> 22,000m<sup>2</sup>