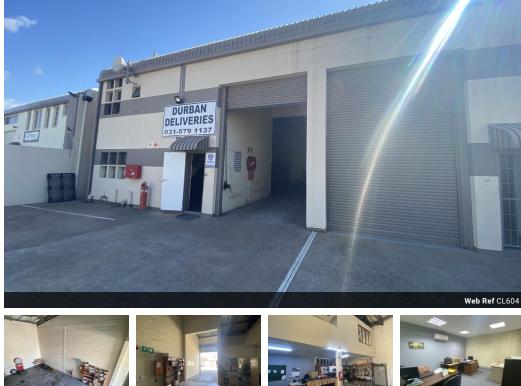

## 215m2 Warehouse To Let in Springfield

Upside Properties is pleased to offer you the details of the subject property listed in Springfield Park, Durban.

Property Specifications:

- 215m2 GLA
- 3 Phase Power
- 1x Roller Shutter Door
- Secure Park

## Features

Zoning Industrial

Sizes Interior Floor Size Air Conditioning 215m<sup>2</sup> Yes Power 3 Phase Yes