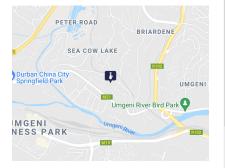

Springfield Park Industrial is centrally located in the greater Durban Area. The node is North of the Umgeni River and borders the N2 Highway. It is a stone's throw away from Briardene, Riverhorse Valley, North Coast Road and the M19.

Points of interest in relation (in km) to Springfield Park: Durban Port - 15.4km King Shaka Airport - 28.6km New Germany - 13.1km N3 Highway - 7km