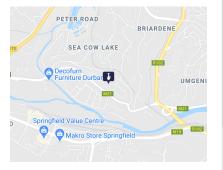

Springfield Park Industrial is centrally located in the greater Durban Area. The node is North of the Umgeni River and borders the N2 Highway. It is a stone's throw away from Briardene, Riverhorse Valley, North Coast Road and the M19.

Points of interest in relation (in km) to Springfield Park: Durban Port - 15.4km King Shaka Airport - 28.6km New Germany - 13.1km N3 Highway - 7km