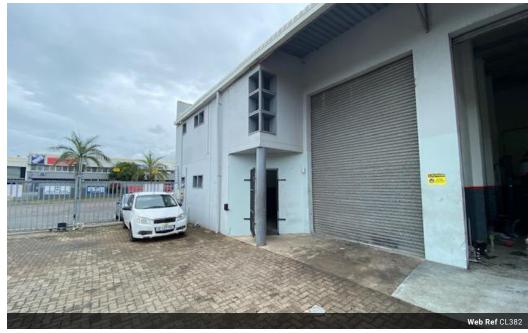

## 250m2 Warehouse To Let in Springfield

Upside Properties is pleased to offer you the details of the subject property listed in Springfield Park, Durban.

Property Specifications:

- 250m2 GLA
- R90/m2
- 3 Phase power
- 1x Roller door

## Features

Zoning Industrial

InteriorExteriorSizesPower 3 PhaseYesSecurityYesFloor Size250m²Power Amps63