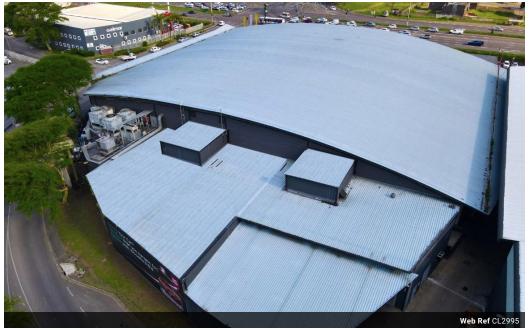

# 6084m2 Warehouse To Let in Springfield

We are pleased to offer you the details of the industrial warehouse to let in Springfield Park, Durban.

### Property Specifications:

- Gross Lettable Area: 6,902m2
- Main Warehouse: 3,630m2
- Mezzanine: 1,325m2 (900kg per m<sup>2</sup> load-bearing capacity)
  Three additional sub-warehouses (totaling 887m<sup>2</sup>) for flexible storage
- R85/m2
- 3 Phase power

Springfield Park Industrial is centrally located in the greater Durban Area. The node is North of the Umgeni River and borders the N2 Highway. It is a stone's throw away from Briardene, Riverhorse Valley, North Coast Road and the M19.