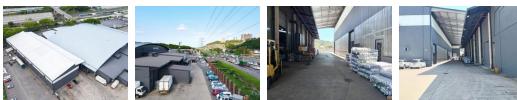

### Property Specifications:

- Gross Lettable Area: 6,902m2
- Main Warehouse: 3,630m2
- Mezzanine: 1,325m2 (900kg per m<sup>2</sup> load-bearing capacity)
  Three additional sub-warehouses (totaling 887m<sup>2</sup>) for flexible storage
- R85/m2
- 3 Phase power

## Features

| Zoning Industrial                             |            |                      |     |                            |
|-----------------------------------------------|------------|----------------------|-----|----------------------------|
| Interior<br>Air Conditioning<br>Power 3 Phase | Yes<br>Yes | Exterior<br>Security | Yes | <b>Sizes</b><br>Floor Size |