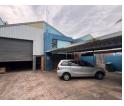

## 1000m2 Warehouse To Let in Springfield

We are pleased to offer you the details of the industrial warehouse to let in Springfield Park, Durban.

Property Specifications:

- 1000m2 85/m2
- 150 Amps Available immediately

Springfield Park Industrial is centrally located in the greater Durban Area. The node is North of the Umgeni River and borders the N2 Highway. It is a stone's throw away from Briardene, Riverhorse Valley, North Coast Road and the M19.