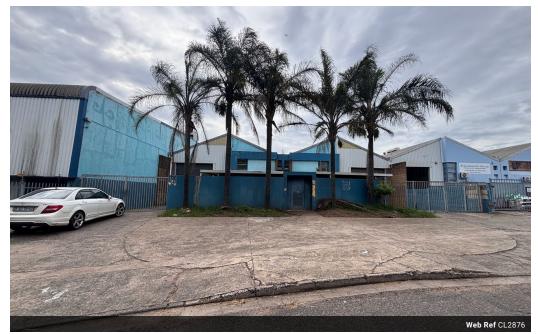

## 1000m2 Warehouse To Let in Springfield

We are pleased to offer you the details of the industrial warehouse to let in Springfield Park, Durban.

Property Specifications:

- 1000m2 85/m2
- 150 Amps Available immediately

Springfield Park Industrial is centrally located in the greater Durban Area. The node is North of the Umgeni River and borders the N2 Highway. It is a stone's throw away from Briardene, Riverhorse Valley, North Coast Road and the M19.