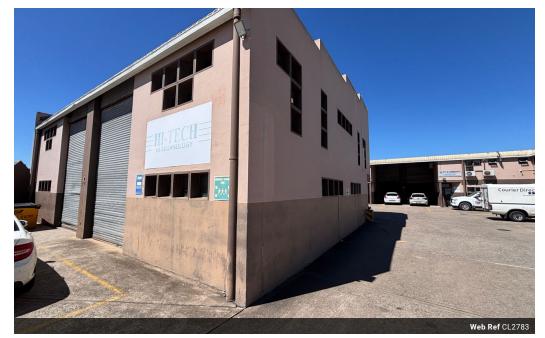

## 191m2 Warehouse To Let in Springfield

We are pleased to offer you the details of the industrial warehouse to let in Springfield Park, Durban.

Property Specifications:

- 191m2 GLA
- 100 Amps
- Secure park

## Features

| Zoning | Industrial |
|--------|------------|
|--------|------------|

Interior Power 3 Phase Sizes Floor Size

191m<sup>2</sup>