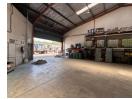

## 618m2 Warehouse To Let in Springfield

Prime Industrial Warehouse Space Available for Lease in Springfield Park, Durban

We are delighted to present to you an exclusive opportunity to lease an industrial warehouse in the thriving business district of Springfield Park, Durban.

**Property Specifications:** 

- 618m2 GLA
- R95/m2
- 3 Phase power
- 24h Security

Location Advantage:

Nestled in the heart of Springfield Park Industrial, this strategically positioned warehouse offers unparalleled connectivity and accessibility.