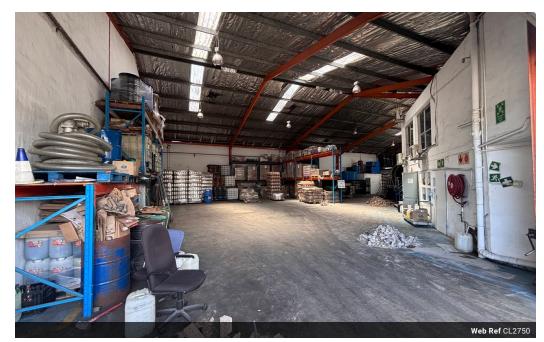

## 618m2 Warehouse To Let in Springfield

Prime Industrial Warehouse Space Available for Lease in Springfield Park, Durban

We are delighted to present to you an exclusive opportunity to lease an industrial warehouse in the thriving business district of Springfield Park, Durban.

**Property Specifications:** 

- 618m2 GLA
- R95/m2
- 3 Phase power
- 24h Security

Location Advantage:

Nestled in the heart of Springfield Park Industrial, this strategically positioned warehouse offers unparalleled connectivity and accessibility.

Situated north of the Umgeni River and flanking the N2 Highway it stands as a cornerstone for seamless business operations