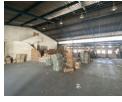

## 1050m2 Warehouse To Let in Springfield

We are pleased to offer you the details of the industrial warehouse to let in Springfield Park, Durban.

Property Specifications:

- 1050m2 GLA
- R92/m2
- 500m2 Yard Inclusive Optional 350m2 Offices available 3 Phase Power
- 1x Roller shutter door