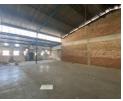

## 1050m2 Warehouse To Let in Springfield

We are pleased to offer you the details of the industrial warehouse to let in Springfield Park, Durban.

Property Specifications:

- 1050m2 GLA
- R92/m2
- 500m2 Yard Inclusive Optional 350m2 Offices available 3 Phase Power
- 1x Roller shutter door

Springfield Park Industrial is centrally located in the greater Durban Area. The node is North of the Umgeni River and borders the N2 Highway. It is a stone's throw away from Briardene, Riverhorse Valley, North Coast Road and the M19.