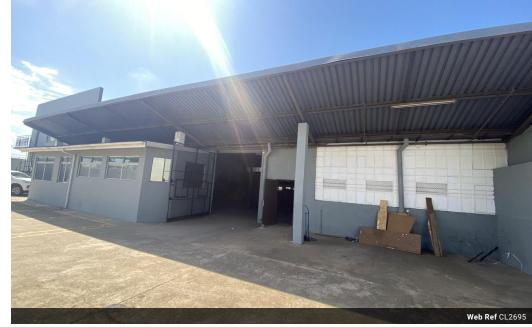

## 1050m2 Warehouse To Let in Springfield

We are pleased to offer you the details of the industrial warehouse to let in Springfield Park, Durban.

Property Specifications:

- 1050m2 GLA
- R92/m2
- 500m2 Yard Inclusive Optional 350m2 Offices available 3 Phase Power
- 1x Roller shutter door

Springfield Park Industrial is centrally located in the greater Durban Area. The node is North of the Umgeni River and borders the N2 Highway. It is a stone's throw away from Briardene, Riverhorse Valley, North Coast Road and the M19.