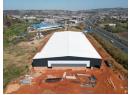

## 10601sqm Warehouse to let in Springfield, Durban

We are pleased to offer you the details of the industrial warehouse to let in Springfield, Durban.

Property Specifications:

- Great exposure on the N3 Highway 10601m2 GLA
- R100/m2 triple net
- Super links access Height 12m
- Sprinkler systems
- Dock leveller 2 bays each side
- Yard truck staging 2000sqm
- Floor loading capacity min 10 ton/sqm. Ideal for high racking.

Yes

- Sisalation with 50mm rockwool

Springfield Park Industrial is centrally located in the greater Durban Area. The node is North of the Umgeni River and borders the N2 Highway. It is a stone's throw away from Briardene, Riverhorse Valley, North Coast Road and the M19.

## Features

Zoning Industrial

Power 3 Phase

Sizes Interior Exterior Floor Loading Cap. Floor Size 10 Tn/m<sup>2</sup> 10,601m<sup>2</sup> Yes Security Air Conditioning Yes