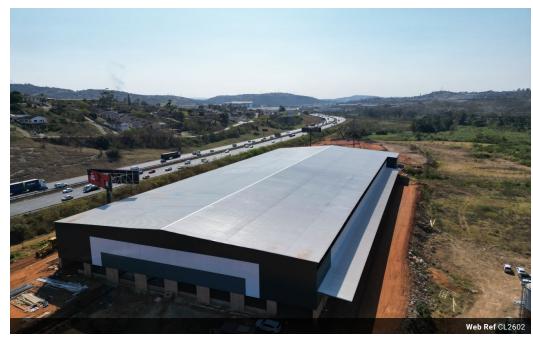

## 10601sqm Warehouse to let in Springfield, Durban

We are pleased to offer you the details of the industrial warehouse to let in Springfield, Durban.

Property Specifications:

- Great exposure on the N3 Highway 10601m2 GLA
- R100/m2 triple net
- Super links access Height 12m
- Sprinkler systems
- Dock leveller 2 bays each side
- Yard truck staging 2000sqm
- Floor loading capacity min 10 ton/sqm. Ideal for high racking.

Yes

- Sisalation with 50mm rockwool

Springfield Park Industrial is centrally located in the greater Durban Area. The node is North of the Umgeni River and borders the N2 Highway. It is a stone's throw away from Briardene, Riverhorse Valley, North Coast Road and the M19.

## Features

Zoning Industrial

Power 3 Phase

Sizes Interior Exterior Floor Loading Cap. Floor Size 10 Tn/m<sup>2</sup> 10,601m<sup>2</sup> Yes Security Air Conditioning Yes