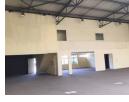

## 427m2 Warehouse To Let in Springfield

We are pleased to offer you the details of the industrial warehouse to let in Springfield Park, Durban.

Property Specifications:

- 427m2 GLA
- R93/m2
- 100 Amps
- 5 Parking bays

## Features

**Zoning** Industrial

 Interior
 Exterior
 Sizes

 Power 3 Phase
 Yes
 Security
 Yes
 Floor Size
 427m²