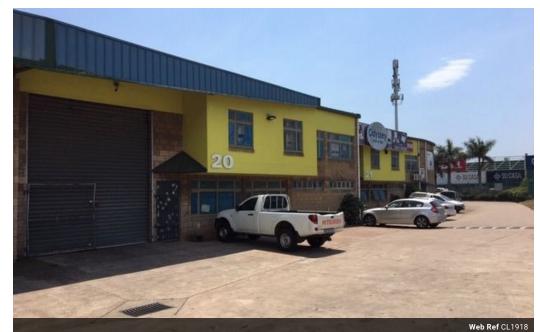

## 427m2 Warehouse To Let in Springfield

We are pleased to offer you the details of the industrial warehouse to let in Springfield Park, Durban.

Property Specifications:

- 427m2 GLA
- R93/m2
- 100 Amps
- 5 Parking bays

Springfield Park Industrial is centrally located in the greater Durban Area. The node is North of the Umgeni River and borders the N2 Highway. It is a stone's throw away from Briardene, Riverhorse Valley, North Coast Road and the M19.