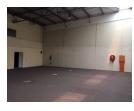

## 427m2 Warehouse To Let in Springfield

We are pleased to offer you the details of the industrial warehouse to let in Springfield Park, Durban.

Property Specifications:

- 427m2 GLA
- R93/m2
- 100 Amps
- 5 Parking bays

## Features

**Zoning** Industrial

 Interior
 Exterior
 Sizes

 Power 3 Phase
 Yes
 Security
 Yes
 Floor Size
 427m²