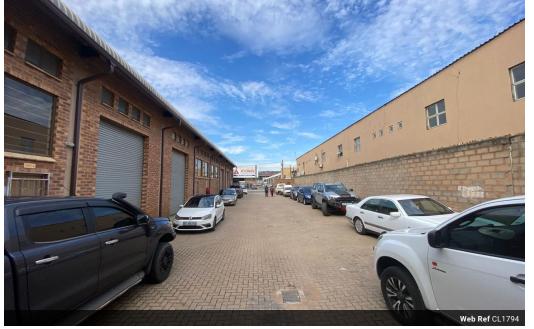

## 200m2 Warehouse To Let in Springfield

We are pleased to offer you the details of the industrial warehouse to let in Springfield Park, Durban.

Property Specifications:

- 200m2 GLA

- 3 Phase power
- Secure park

Springfield Park Industrial is centrally located in the greater Durban Area. The node is North of the Umgeni River and borders the N2 Highway. It is a stone's throw away from Briardene, Riverhorse Valley, North Coast Road and the M19.