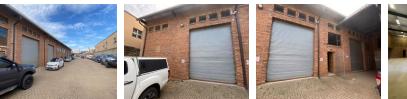

## 200m2 Warehouse To Let in Springfield

We are pleased to offer you the details of the industrial warehouse to let in Springfield Park, Durban.

Property Specifications:

- 200m2 GLA

- 3 Phase power
- Secure park

## Features

| Zoning                | Industrial |     |                      |     |                            |       |
|-----------------------|------------|-----|----------------------|-----|----------------------------|-------|
| Interior<br>Power 3 P | hase       | Yes | Exterior<br>Security | Yes | <b>Sizes</b><br>Floor Size | 200m² |