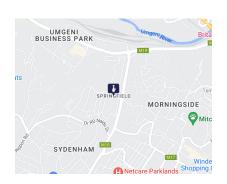

Springfield Park Industrial is centrally located in the greater Durban Area. The node is North of the Umgeni River and borders the N2 Highway. It is a stone's throw away from Briardene, Riverhorse Valley, North Coast Road and the M19.

Points of interest in relation (in km) to Springfield Park: Durban Port - 15.4km King Shaka Airport - 28.6km New Germany - 13.1km N3 Highway - 7km