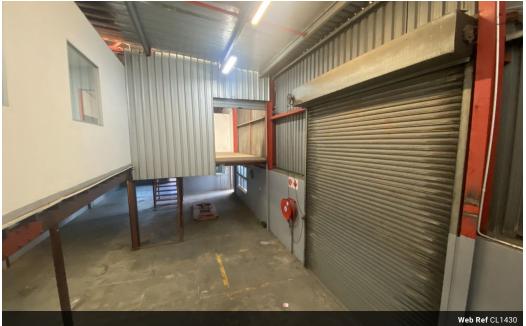

## 250m2 Warehouse To Let in Springfield

We are pleased to offer you the details of the industrial warehouse to let in Springfield Park, Durban.

**Sizes** Floor Size

Property Specifications:

- 250m2 GLA
- R78/m2
- 3 Phase power - 1x Roller shutter door