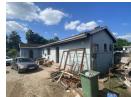

## 2400m2 Yard Space To Let in Springfield

We are pleased to offer you the details of the subject property listed in Springfield Park, Durban.

Property Specifications:

- 2400m2 Yard
- R35/m2
- 3 Phase Power

## Features

Zoning Industrial

Sizes Interior Exterior Power 3 Phase Floor Size 2.400m<sup>2</sup> Yes Yes Security