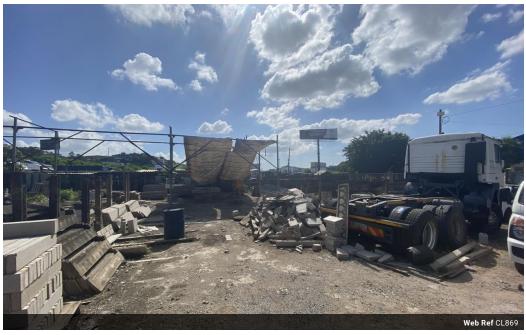

## 2400m2 Yard Space To Let in Springfield

We are pleased to offer you the details of the subject property listed in Springfield Park, Durban.

Property Specifications:

- 2400m2 Yard
- R35/m2
- 3 Phase Power

## Features

Zoning Industrial

Sizes Interior Exterior Power 3 Phase Floor Size 2.400m<sup>2</sup> Yes Yes Security