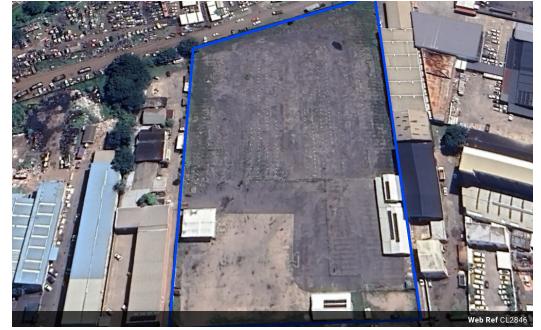

## 10 000m2 Industrial Yard To Let in Springfield

We are pleased to offer you the details of the industrial warehouse to let in Springfield Park, Durban.

Property Specifications:

- 10 000m2

- R30/m2

- 3x Office blocks

Springfield Park Industrial is centrally located in the greater Durban Area. The node is North of the Umgeni River and borders the N2 Highway. It is a stone's throw away from Briardene, Riverhorse Valley, North Coast Road and the M19.

## Features

| Zoning                | Industrial |     |                      |     |                            |          |
|-----------------------|------------|-----|----------------------|-----|----------------------------|----------|
| Interior<br>Power 3 P | Phase      | Yes | Exterior<br>Security | Yes | <b>Sizes</b><br>Floor Size | 10,000m² |