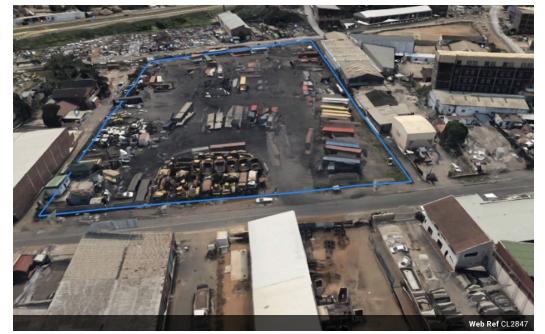

## 5000m2 Industrial Yard To Let in Springfield

We are pleased to offer you the details of the industrial warehouse to let in Springfield Park, Durban.

Property Specifications:

- 5 000m2

- R30/m2

Springfield Park Industrial is centrally located in the greater Durban Area. The node is North of the Umgeni River and borders the N2 Highway. It is a stone's throw away from Briardene, Riverhorse Valley, North Coast Road and the M19.