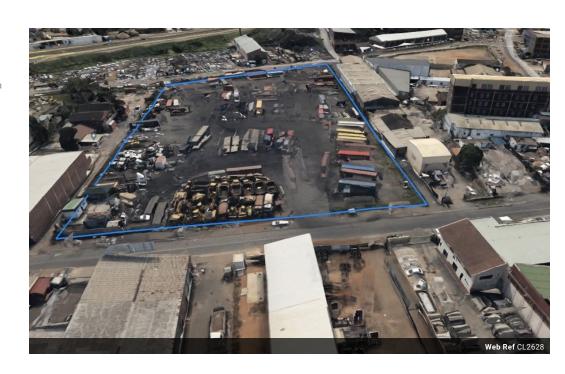

## 21 721m2 Industrial Yard To Let in Springfield

We are pleased to offer you the details of the industrial warehouse to let in Springfield Park, Durban.

Land Size

Property Specifications:

- 21 721m2
- R30/m2

Springfield Park Industrial is centrally located in the greater Durban Area. The node is North of the Umgeni River and borders the N2 Highway. It is a stone's throw away from Briardene, Riverhorse Valley, North Coast Road and the M19.

21,721m<sup>2</sup>

21,721m<sup>2</sup>