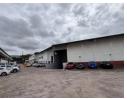

## 1246m2 Warehouse To Let in Riverhorse Valley

We are pleased to offer you the details of the industrial warehouse to let in Riverhorse Valley, Durban.

Property Specifications:

- 1246m2 GLA
- R100/m2
- 24-hour park security
- 3 Phase power
- Secure park

## Features

**Zoning** Industrial

 Interior
 Exterior
 Sizes

 Air Conditioning
 Yes
 Security
 Yes
 Floor Size
 1,246m²

 Power 3 Phase
 Yes