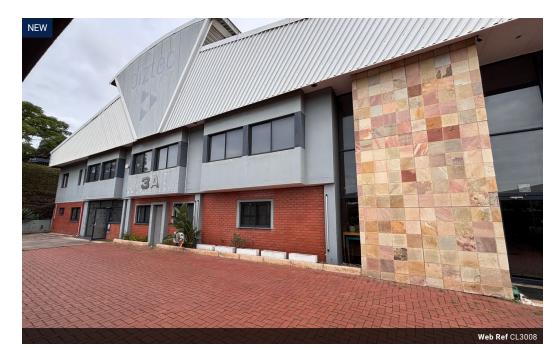

## 1246m2 Warehouse To Let in Riverhorse Valley

We are pleased to offer you the details of the industrial warehouse to let in Riverhorse Valley, Durban.

Property Specifications:

- 1246m2 GLA
- R100/m2
- 24-hour park security
- 3 Phase power
- Secure park

Riverhorse Valley is centrally located in the northern parts of Durban. The node borders the N2 on both ends. The area has great accessibilities onto the main arterial roads via Queen Nandi Drive, N2 and North Coast Road. It is a stone's throw away from Red Hill, Glen Anil and the M19. The area is amongst many public transport stops and amenities, including the heart hospital and Builders Warehouse.