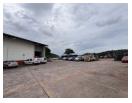

## 1246m2 Warehouse To Let in Riverhorse Valley

We are pleased to offer you the details of the industrial warehouse to let in Riverhorse Valley, Durban.

Property Specifications:

- 1246m2 GLA
- R100/m2
- 24-hour park security
- 3 Phase power
- Secure park

## Features

**Zoning** Industrial

 Interior
 Exterior
 Sizes

 Air Conditioning
 Yes
 Security
 Yes
 Floor Size
 1,246m²

 Power 3 Phase
 Yes