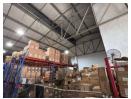

## 1246m2 Warehouse To Let in Riverhorse Valley

We are pleased to offer you the details of the industrial warehouse to let in Riverhorse Valley, Durban.

Property Specifications:

- 1246m2 GLA
- R100/m2
- 24-hour park security
- 3 Phase power
- Secure park